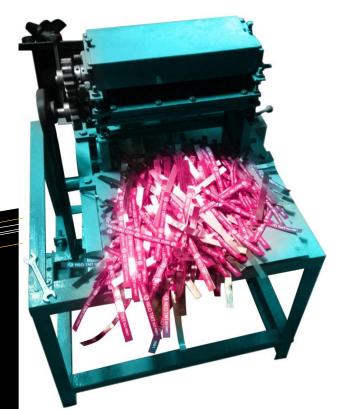

# TIN METAL STRIPS CUTTING MACHINE

Semi Automatic machine for tin plate STRIPPS cutter with varient of can size.

KK Factory is a industrial company in Gujarat, India. We specialize in designing and manufacturing series of fully automatic o semiautomatic cap or can making machines, die making, and other Tin line machines. Our product lines are suitable for many sectors, such as food cans, chemicals and many more commodity products.

This machine is used for batch cutting tinplate or other metal sheet for the following working procedure such as lid-making or can-manufacturing.

An Semi-Automatic Tin Plate stripps Cutting Machine completely mechanical system with 0.5 Hp single phase or three phase head motor drive and semi-automatic seaming process with push handle operation .customized chuck ,base plate and cutting rolls tested and set to close one or various size in width cutting.

Power requirement is 380 volt, 1 phase, 50/60 Hz OR 3 Phase to operate: position can push handle. Production level and volume will depend on the level of dexterity of the operator. Rates of over 50-60 sheets per minutes.