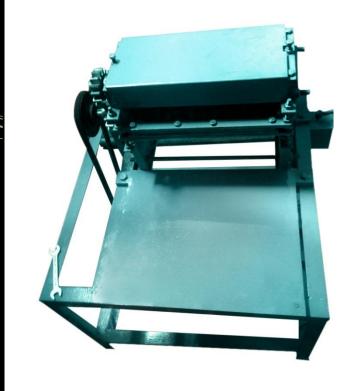

# TIN METAL STRIPS CUTTING MACHINE

Semi Automatic machine for tin plate STRIPPS cutter with varient of can size.

KK Factory is a industrial company in Gujarat, India. We specialize in designing and manufacturing series of fully automatic o semiautomatic cap or can making machines, die making, and other Tin line machines. Our product lines are suitable for many sectors, such as food cans, chemicals and many more commodity products.

This machine is used for batch cutting tinplate or other metal sheet for the following working procedure such as lid-making or can-manufacturing.

An Semi-Automatic Tin Plate stripps Cutting Machine completely mechanical system with 0.5 Hp single phase or three phase head motor drive and semi-automatic seaming process with push handle operation .customized chuck ,base plate and cutting rolls tested and set to close one or various size in width cutting.

# Tin Metal STRIPPS Cutting MACHINE

| WEIGHT | 150 | KG |
|--------|-----|----|
| HIGHT  | 800 | MM |
| WIDTH  | 600 | MM |
| LENGTH | 400 | MN |

flexible solutions for your business needs...